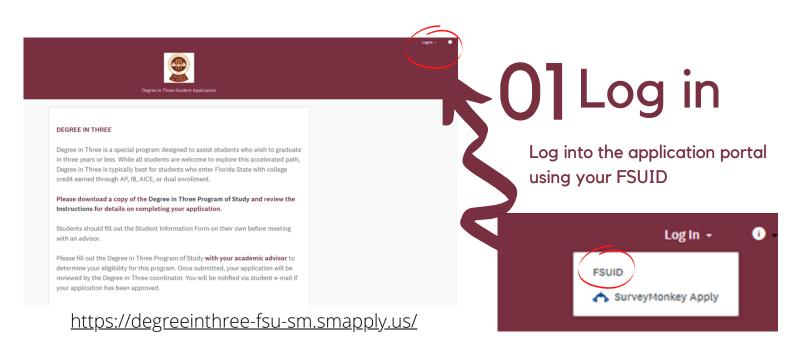

# **02** Find the application

Go to the Degree in Three application and click the green "apply" button

. . . . . . . . . .

### **03** Student Information Form

Degree In Three is a special program designed to assist students who wish to graduate in

Degree in Three is a special program designed to assist students who wish to graduate in three years or less. While all students are welcome to explore this path, Degree in Three is typically best for students who enter Florida State with college credit earned through AP, IB, ALCE, or dual enrollment. Developed in the Division of Undergraduate Studies, Degree in Three is now managed in the Graduation Planning and Strategies Office. Please contact the Degree in Three coordinator, Angela Rivera, with any questions.