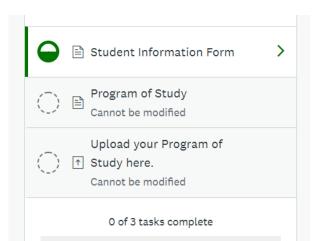

Complete the Student Information Form on your own before you meet with your academic advisor

If interested, opt-in to More in Four on this part of

the application.

## **04** Program of Study

Complete your Program of Study with your Academic Advisor and upload the approved copy to the application portal

|                          | Р               | DEGREE I<br>ROGRAM OF |              | м                     |              |
|--------------------------|-----------------|-----------------------|--------------|-----------------------|--------------|
| Total credits earned pri | or to this term |                       | Na           | me:                   |              |
| Major (s)                |                 |                       | FS           | UID:                  |              |
| Minor (s)                |                 |                       |              |                       |              |
| FALL TERM                | YEAR:           | SPRING TERM           | YEAR:        | SUMMER TERM           | YEAR:        |
| Course Number            | Credit Hours    | Course Number         | Credit Hours | Course Number         | Credit Hours |
| courserrainser           |                 | course realised       | Cituriituu   | course r unioer       |              |
|                          |                 |                       |              |                       |              |
|                          |                 |                       |              |                       |              |
|                          |                 |                       |              |                       |              |
|                          |                 |                       |              |                       |              |
|                          |                 |                       |              |                       |              |
| Total Hours for Term:    |                 | Total Hours for Term: |              | Total Hours for Term: |              |
|                          |                 |                       |              |                       |              |
| FALL TERM                | YEAR:           | SPRING TERM           | YEAR:        | SUMMER TERM           | YEAR:        |
|                          |                 |                       |              |                       |              |